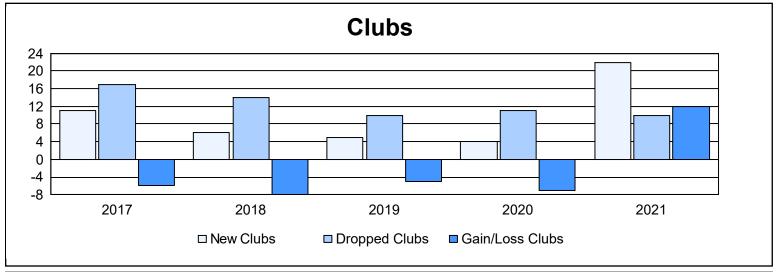

District 321 D As of June 2021 Cumulative

| Year      | New<br>Clubs | Dropped<br>Clubs | Gain/<br>Loss<br>Clubs | New<br>Members | Charter<br>Members | Reinstate<br>Members | Transfer<br>Members | Total<br>Member<br>Added | Total<br>Members<br>Dropped | Gain/<br>Loss<br>Members |
|-----------|--------------|------------------|------------------------|----------------|--------------------|----------------------|---------------------|--------------------------|-----------------------------|--------------------------|
| 2016-2017 | 11           | 17               | -6                     | 1,308          | 419                | 257                  | 34                  | 2,018                    | 1,507                       | 511                      |
| 2017-2018 | 6            | 14               | -8                     | 789            | 198                | 120                  | 22                  | 1,129                    | 1,536                       | -407                     |
| 2018-2019 | 5            | 10               | -5                     | 416            | 151                | 181                  | 14                  | 762                      | 1,223                       | -461                     |
| 2019-2020 | 4            | 11               | -7                     | 348            | 141                | 165                  | 30                  | 684                      | 1,010                       | -326                     |
| 2020-2021 | 22           | 10               | 12                     | 450            | 571                | 100                  | 6                   | 1,127                    | 1,013                       | 114                      |
| Average   | 10           | 12               | -3                     | 662            | 296                | 165                  | 21                  | 1,144                    | 1,258                       | -114                     |